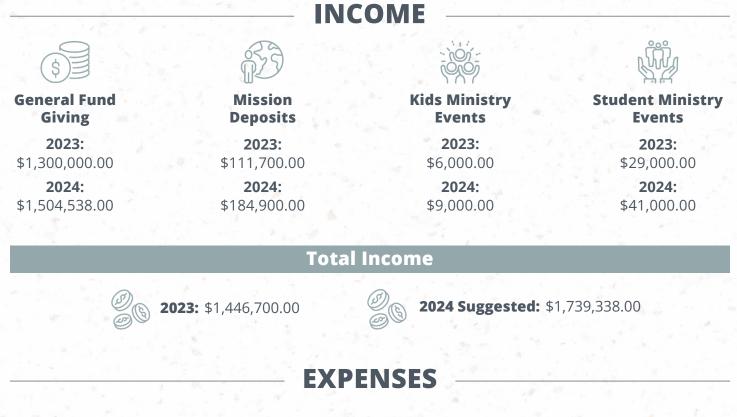

# I Contraction of the second se

**2024 Suggested:** \$1,739,438.00

# **EXPENSES**